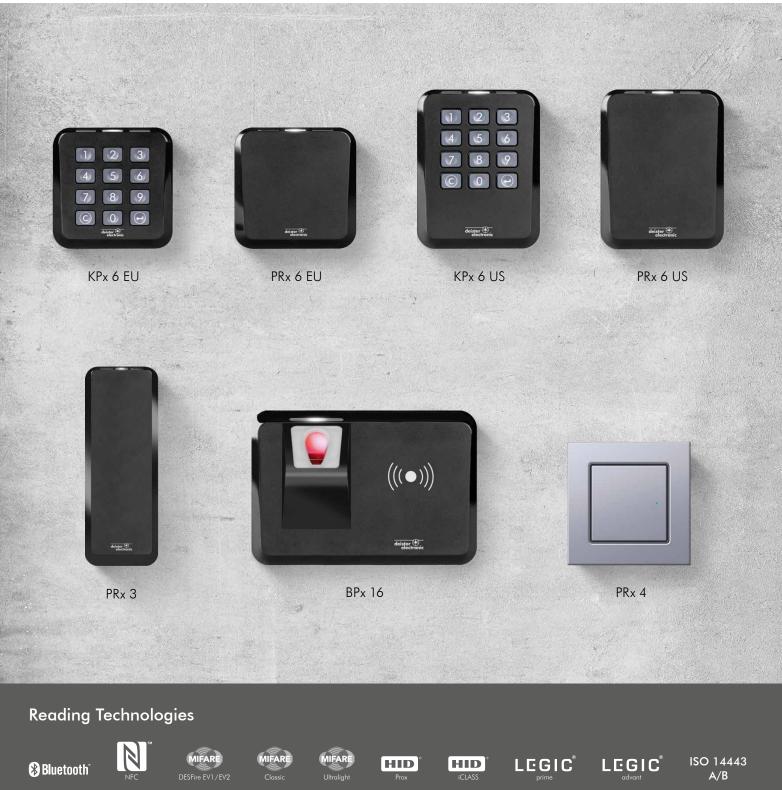

## Design meets Performance The New PRx 6 Reader Generation

CASI — RUSCO

INDALA EM 4102

Meet our new PRx 6 reader generation. The timeless and elegant design provides a high quality appearance, which in combination with our well-known reading performance will take any access control system to the next level.

On top of supporting all popular reading technologies also Bluetooth and NFC are supported. The illuminated keyboard makes the use at night or in a dark environment easy for the user and the 3 LEDs on top provide a clear communication of the reader's status.